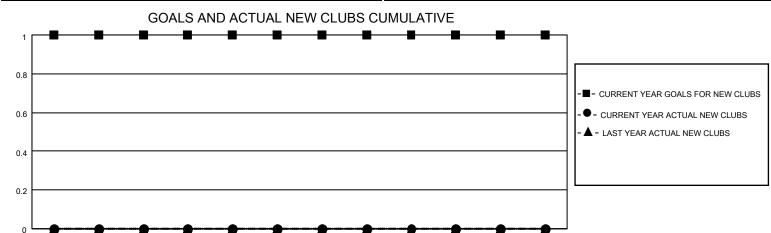

## MONTHLY MEMBERSHIP PROGRESS REPORT

LOCATION OREGON District 36 O Results as of: 3/31/2021

| Clubs         |               |             |               | Members               |                        |                         |                                                    |  |
|---------------|---------------|-------------|---------------|-----------------------|------------------------|-------------------------|----------------------------------------------------|--|
|               | RESULTS FOR   | R 2020-2021 |               | RESULTS FOR 2020-2021 |                        |                         |                                                    |  |
| QUARTER       | NEW CLUB GOAL | NEW CLUBS   | DROPPED CLUBS | QUARTER MEME          | BER GROWTH NET<br>GOAL | MEMBER GROWTH<br>ACTUAL | DROPPED<br>MEMBERS ACTUAL<br>(including transfers) |  |
| JULY/AUG/SEPT | 1             | 0           | 0             | JULY/AUG/SEPT         | 15                     | 28                      | 55                                                 |  |
| OCT/NOV/DEC   | 0             | 0           | 1             | OCT/NOV/DEC           | 20                     | 21                      | 45                                                 |  |
| JAN/FEB/MAR   | 0             | 0           | 0             | JAN/FEB/MAR           | 35                     | 20                      | 22                                                 |  |
| APR/MAY/JUNE  | 0             | 0           | 0             | APR/MAY/JUNE          | 30                     | 0                       | 0                                                  |  |